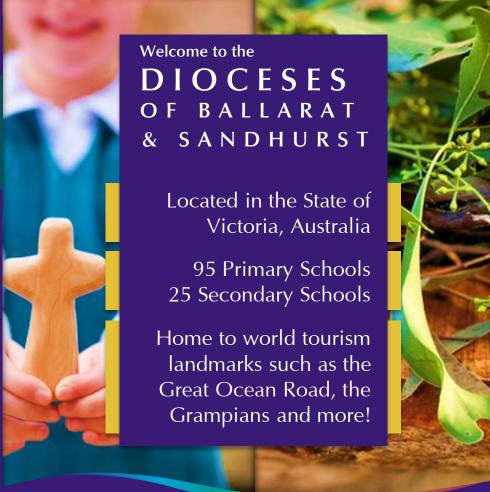

## DOBCEL?

Diocese of Ballarat Catholic Education Limited and its operational arm, Catholic Education Ballarat (CEB) work together to support the leadership of Catholic Primary and Secondary schools, to promote Catholic identity, to deliver quality learning, provide effective stewardship and nurture respectful and trusting relationships with the community.

## TEACHERS?

There is a growing shortage of teachers in Australia. We are looking for international teachers who are interested in working in Australia. We would like you to come and work in one of our Catholic schools in Western Victoria. For eligible candidates we will provide financial incentives and VISA sponsorship. The more rural and remote the school location - the greater the incentives.